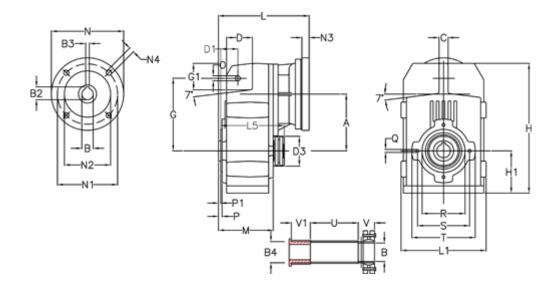

## **Measures**

| A = 150.50 | D1 = 54.0  | I5 = 180.0 | P1                                  | = 3.5    | V =  |
|------------|------------|------------|-------------------------------------|----------|------|
| B = 40     | d3 = 90    | M = 125.0  | Q                                   | = M10x17 | V1 = |
| B1 = 11    | G = 170    | N = 140    | R                                   | = 110    |      |
| B2 = 12.8  | G1 = 84.0  | N1 = 115   | S                                   | = 130    |      |
| B3 = 4     | H = 326.0  | N2 = 95    | Т                                   | = 150    |      |
| B4 = 40    | H1 = 102.0 | N4 = M8x19 | Tightening torque Nm adapter bushin | g = 6.0  |      |
| C = 20     | L = 225.5  | O = 13     | Tightening torque Nm shrink disc    | = 8.0    |      |
| D = 68.0   | L1 = 210   | P = 6.5    | U                                   | = 95.5   |      |